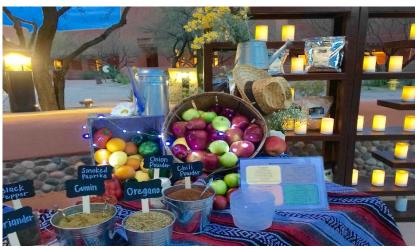

## Southwestern Spice of Life Spice Station

## Sweet Sonoran Sensations Sugar & Salt Scrub Station

Savor your senses and dive into the world of artesian spices used by discerning chefs and home cooks alike. A delectable, southwestern motif spice bar will display a variety of spices to select from. Your spice "mixologist" will guide you through the uses of the various spices and herbs.